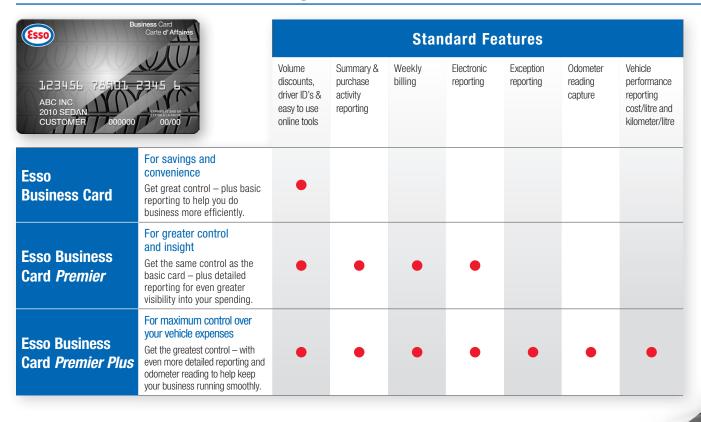

## Three levels of service. One great fuel network.

## Advantages

Drive more money to your bottom line with volume discounts

Easily pay bills, manage cards and track expenses with our time-saving online tools.

Reduce or eliminate unwanted driver spending with purchase restrictions

Whether you have a small sales force or a large fleet of service vehicles, the Esso Business Card Program gives you exceptional *fuel savings*, powerful and easy-to-use *fuel management tools* and broad *acceptance* at nearly 1,800 Esso stations in Canada.